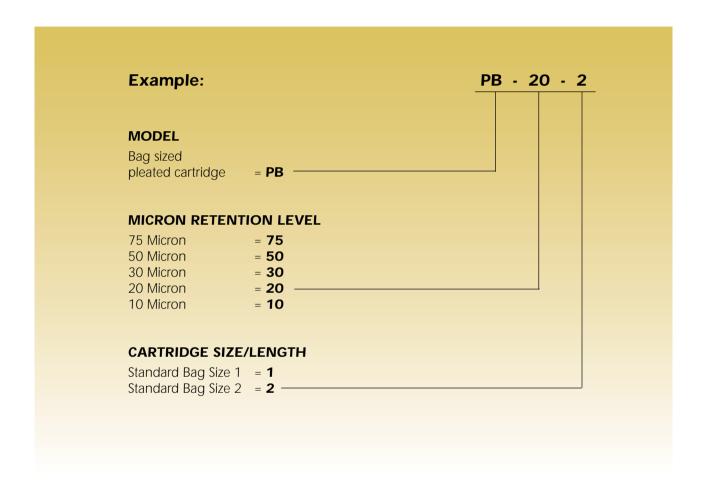

ith an installed heavy duty cellulose pleat pack, having over 11 times the square footage of surface area than a standard bag. This provides maximum dirt retention capabilities at 99% (Beta 100) absolute ratings, at very low cost.

#### **Features**

- Basket Style housing seals like a standard strainer basket
- Cellulose Pleat Pack with over 50 square feet of surface area
- Metal support basket has 9/64" perforations for high flow rate
- Beta 100 (99%) absolute Micron Retention Levels
- Longer Element Life provides improved system efficiency

#### **Benefits**

- Fewer Change-outs required
- Less Downtime
- Improved quality due to improved retention ratings
- Lower Maintenance and Labor Costs
- Reduced Operator Exposure



### How To Order

Build an ordering code as shown in the example