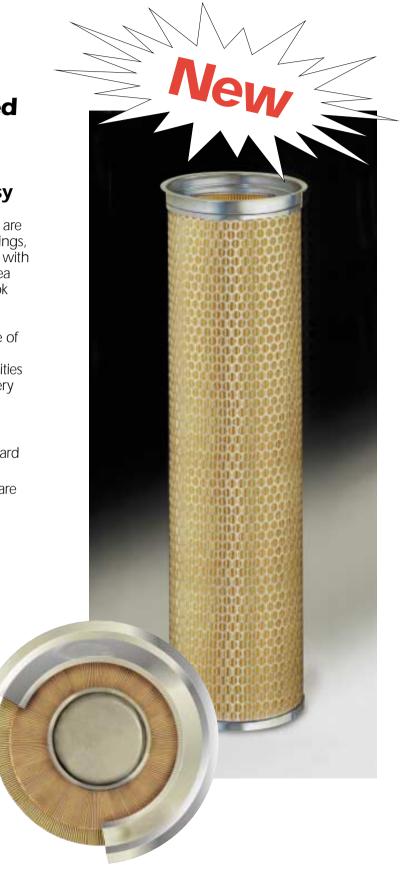

# Low-Cost, High-Capacity Disposable Bag-Sized Pleated Cartridge

## Bag and basket in one easy to throw away element.

These new filter elements from Rosedale are easily installed in standard filtration housings, replacing both the basket and filter bag, with one unit that has much more surface area than standard bags. These elements look like a standard strainer basket, with an installed heavy duty cellulose pleat pack, having over 11 times the square footage of surface area than a standard bag. This provides maximum dirt retention capabilities at 99% (Beta 100) absolute ratings, at very low cost.

#### **Features**

- Basket Style housing seals like a standard strainer basket
- Cellulose Pleat Pack with over 50 square feet of surface area
- Metal support basket has 9/64" perforations for high flow rate
- Beta 100 (99%) absolute Micron Retention Levels
- Longer Element Life provides improved system efficiency